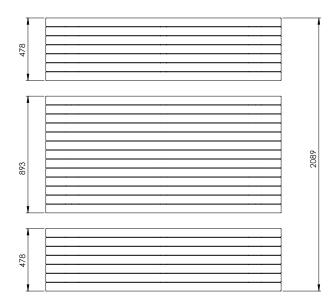

## **SPECIFICATIONS**

All measurements are in millimetres.. Drawings are not to scale. Dimensions shown are for timber slat option.

| PRODUCT CODE    | FRAME FINISH | SLAT OPTION & SIZE (mm)        |
|-----------------|--------------|--------------------------------|
| GMT006-HDG-GV-T | Galvanised   | 65x32 Oiled hardwood timber    |
| GMT006-HDG-GV-C | Galvanised   | 60x40 Composite                |
| GMT006-HDG-GV-A | Galvanised   | 65x35 Clear anodised aluminium |
| GMT006-HDG-GV-W | Galvanised   | 65x35 Wood grain aluminium     |
| GMT006-HDG-PC-T | Powdercoated | 65x32 Oiled hardwood timber    |
| GMT006-HDG-PC-C | Powdercoated | 60x40 Composite                |
| GMT006-HDG-PC-A | Powdercoated | 65x35 Clear anodised aluminium |
| GMT006-HDG-PC-W | Powdercoated | 65x35 Wood grain aluminium     |