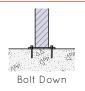

### **INSTALLATION**

### **FIXINGS**

• 12mm fixings for 14mm diameter holes

Alternative materials and finishes available on request