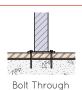

### **INSTALLATION**

### **FIXINGS**

• 12mm fixings for 14mm diameter holes

Alternative materials and finishes available on request