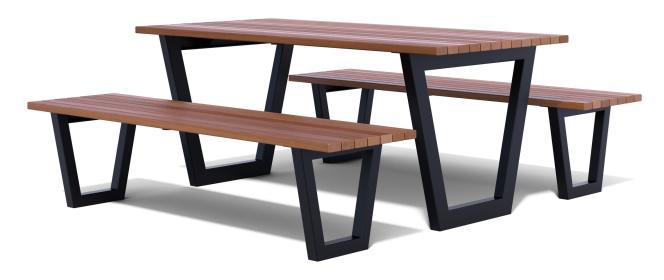

# PICNIC SETTING

Designer: SPARK - Cameron Johnston

Available in a DDA compliant version

#### **SLAT OPTIONS**

- · Oiled hardwood
- Composite
- · Clear anodised aluminum
- · Wood grain aluminium

#### FRAME OPTIONS

· Hot dip galvanised mild steel

#### **FRAME FINISHES**

- Galvanised
- Powdercoated

## **SPECIFICATIONS**

All measurements are in millimetres.. Drawings are not to scale. Dimensions shown are for timber slat option.

| PRODUCT CODE    | FRAME FINISH | SLAT OPTION & SIZE (mm)        |
|-----------------|--------------|--------------------------------|
| GMT006-HDG-GV-T | Galvanised   | 65x32 Oiled hardwood timber    |
| GMT006-HDG-GV-C | Galvanised   | 60x40 Composite                |
| GMT006-HDG-GV-A | Galvanised   | 65x35 Clear anodised aluminium |
| GMT006-HDG-GV-W | Galvanised   | 65x35 Wood grain aluminium     |
| GMT006-HDG-PC-T | Powdercoated | 65x32 Oiled hardwood timber    |
| GMT006-HDG-PC-C | Powdercoated | 60x40 Composite                |
| GMT006-HDG-PC-A | Powdercoated | 65x35 Clear anodised aluminium |
| GMT006-HDG-PC-W | Powdercoated | 65x35 Wood grain aluminium     |