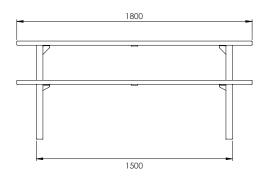

# PICNIC SETTING

Designer: SPARK - Cameron Johnston

Available in a DDA compliant version

## **SPECIFICATIONS**

All measurements are in millimetres.. Drawings are not to scale. Dimensions shown are for timber slat option.

| PRODUCT CODE    | FRAME FINISH | SLAT OPTION & SIZE (mm)        |
|-----------------|--------------|--------------------------------|
| GMT006-HDG-GV-T | Galvanised   | 65x32 Oiled hardwood timber    |
| GMT006-HDG-GV-C | Galvanised   | 60x40 Composite                |
| GMT006-HDG-GV-A | Galvanised   | 65x35 Clear anodised aluminium |
| GMT006-HDG-GV-W | Galvanised   | 65x35 Wood grain aluminium     |
| GMT006-HDG-PC-T | Powdercoated | 65x32 Oiled hardwood timber    |
| GMT006-HDG-PC-C | Powdercoated | 60x40 Composite                |
| GMT006-HDG-PC-A | Powdercoated | 65x35 Clear anodised aluminium |
| GMT006-HDG-PC-W | Powdercoated | 65x35 Wood grain aluminium     |