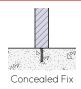

### **INSTALLATION**

### **FIXINGS**

• 12mm fixings for 14mm diameter holes

Alternative materials and finishes available on request